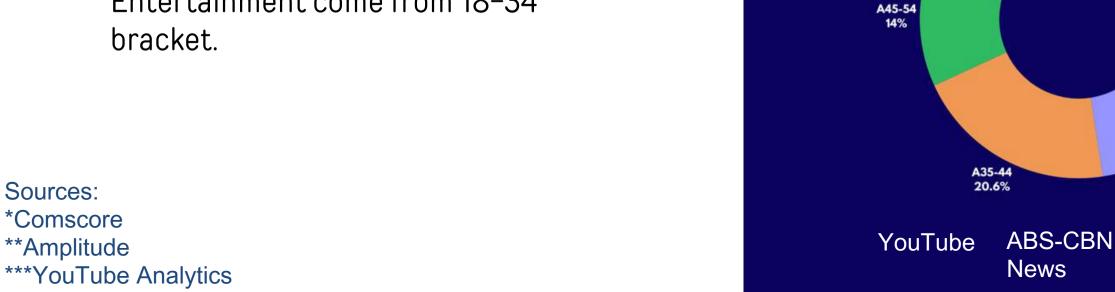

## OUR AUDIENCE

- Among linear viewers, there is an almost even spread across the age ranges 18– 20, 21–24, 25–34 and 35–49, though a bigger chunk still comprise of those 50 yrs old and older..
- Among OTT viewers, 2/3rds (67%)
   belong to ages 18 44.
- Among YT viewers, 60% of those who watch News come from 25-54 y.o. bracket, while 60% of those who watch Entertainment come from 18-34 bracket.