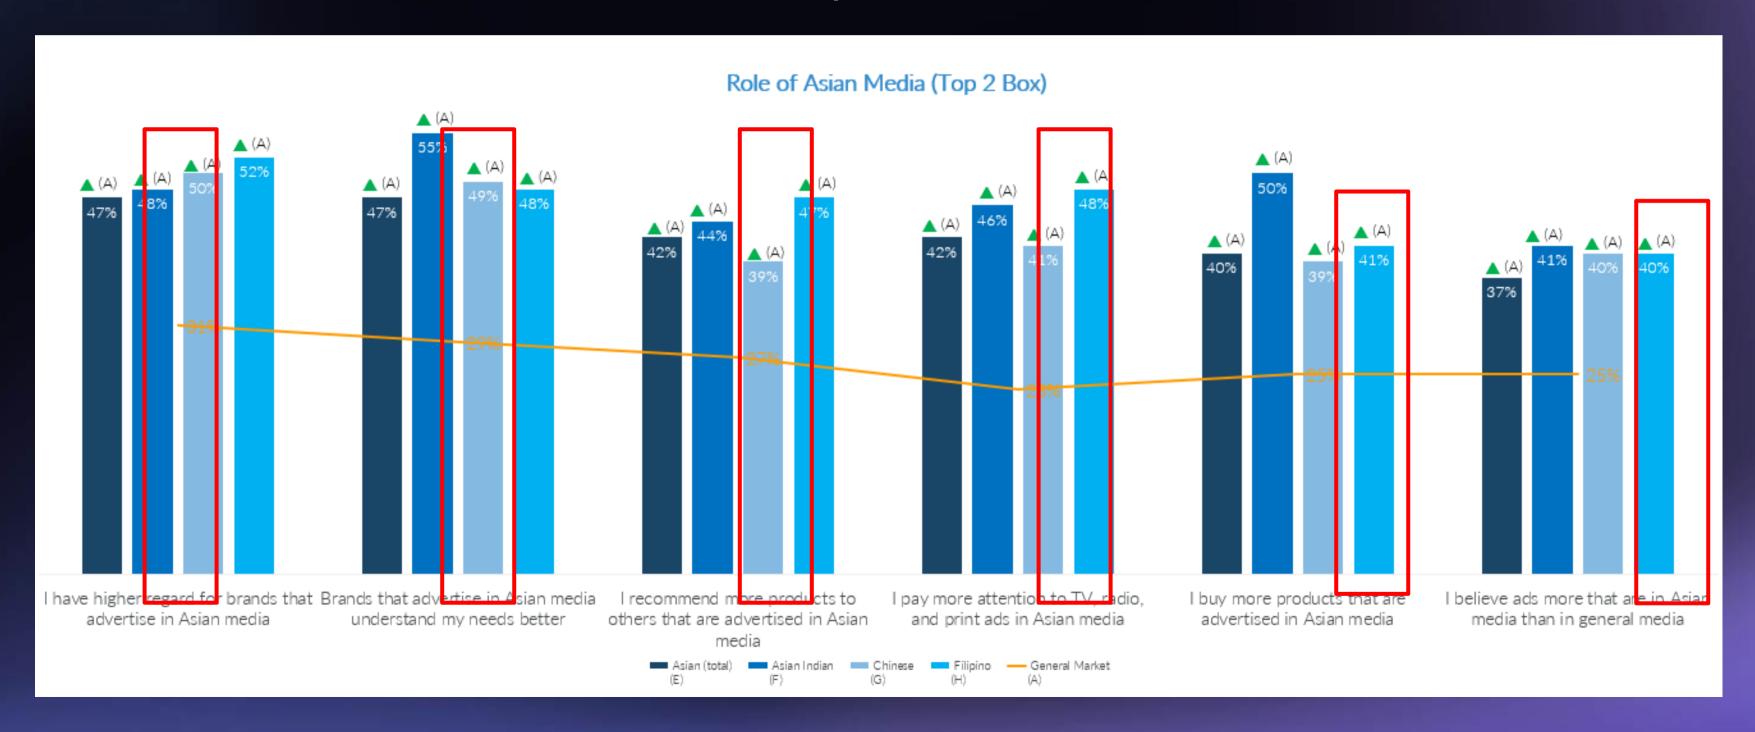

## MEDIA HABITS OF FILIPINOS

Sparkle Insights: Post Pandemic Consumer Behaviors, Attitudes and Outlook, 2022

Filipinos across the board have a favorable impression of ads if aired on Filipino media.

THE FILIPINO CHANNEL