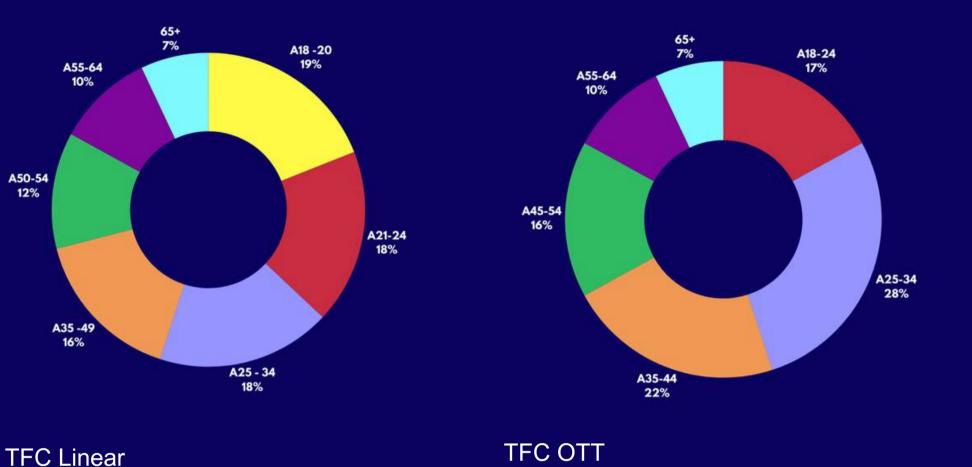

## OUR AUDIENCE

- Among linear viewers, there is an almost even spread across the age ranges 18– 20, 21–24, 25–34 and 35–49, though a bigger chunk still comprise of those 50 yrs old and older..
- Among OTT viewers, 2/3rds (67%)
   belong to ages 18 44.
- Among YT viewers, 60% of those who watch News come from 25-54 y.o. bracket, while 60% of those who watch Entertainment come from 18-34 bracket.

# OUR AUDIENCE

Linear

The Filipino Channel

Source: Comscore (3rd Quarter 2023)