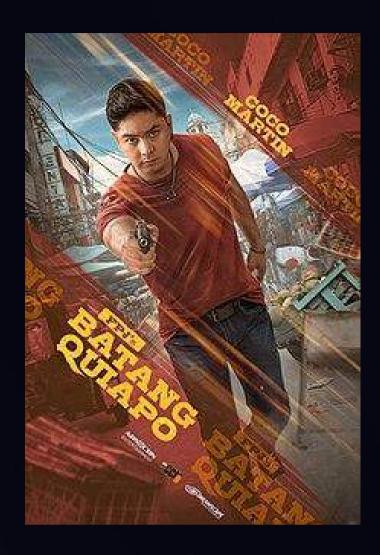

# TOP SHOWS FOR TFC

**BATANG QUIAPO** 

LAVENDER FIELDS

PAMILYA SAGRADO

ASAP NATIN TO

TV PATROL GLOBAL

**RAINBOW RUMBLE** 

**HIGH STREET** 

Five second bumper showing latest foreign exchange rate as per BSP, with brand logo and QR code.

FPJ'S BATANG QUIAPO (FPJ's Quiapo Kid) - A young man rises to be one of the biggest outlaws in the neighborhood while he navigates his way in life to survive in Quiapo. Hoping to earn the affection of his parents, his feat draws him closer to the truth about his identity.