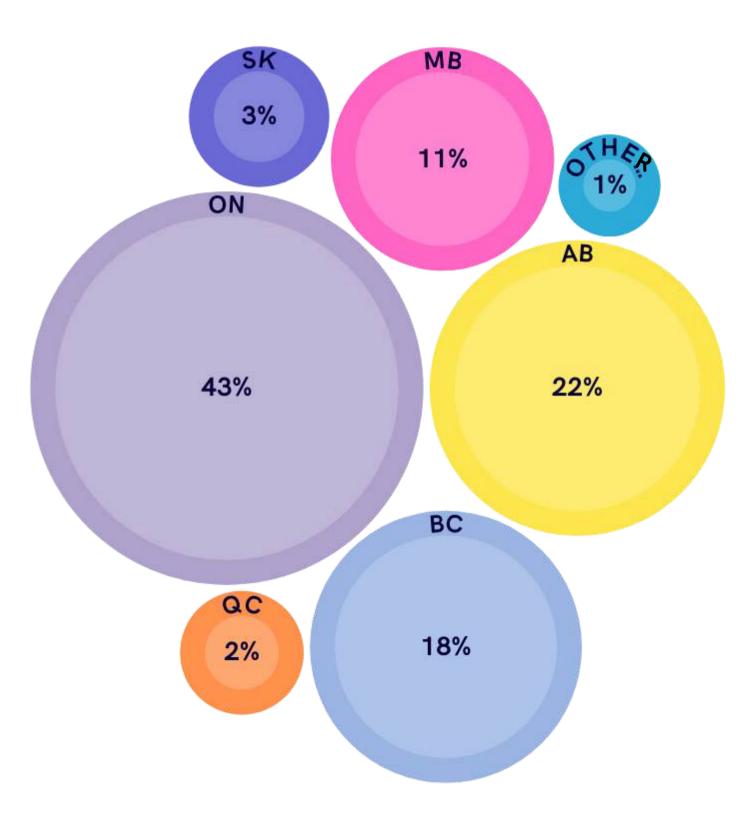

# FILIPINOS ARE ONE OF THE FASTEST GROWING IMMIGRANT GROUPS IN CANADA

MOST POPULATED PROVINCES
Filipino and Filipino-Canadian
population in the country are
concentrated in 4 Canadian
provinces – Ontario, Alberta, British
Columbia, and Manitoba – as more
than 90% of them reside and work in
those provinces.

# **TOP PROVINCES**Linear