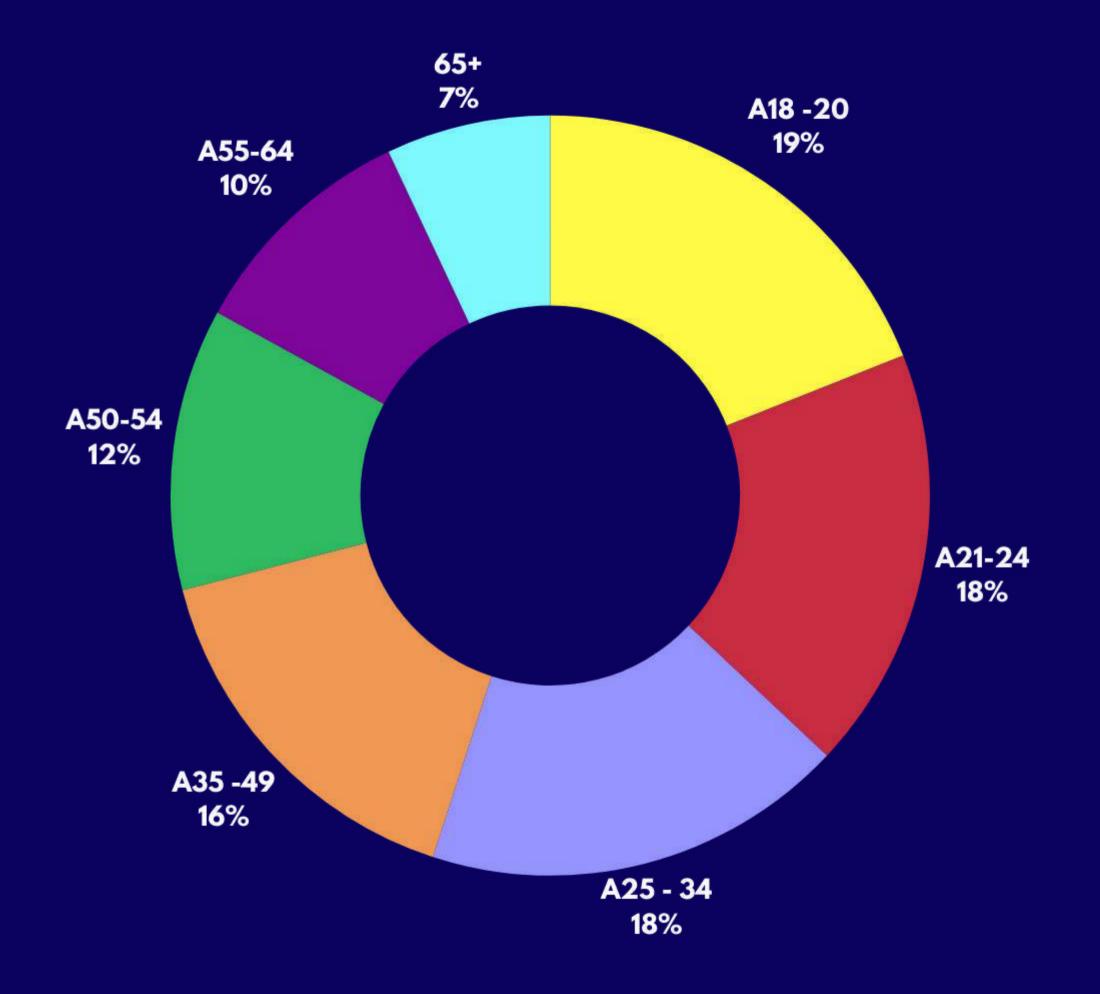

## OUR AUDIENCE

- Among linear viewers, there is an almost even spread across the age ranges 18– 20, 21–24, 25–34 and 35–49, though a bigger chunk still comprise of those 50 yrs old and older..
- Among OTT viewers, 2/3rds (67%)
   belong to ages 18 44.
- Among YT viewers, 60% of those who watch News come from 25-54 y.o. bracket, while 60% of those who watch Entertainment come from 18-34 bracket.

# OUR AUDIENCE

Linear

The Filipino Channel

Source: Comscore (3rd Quarter 2023)