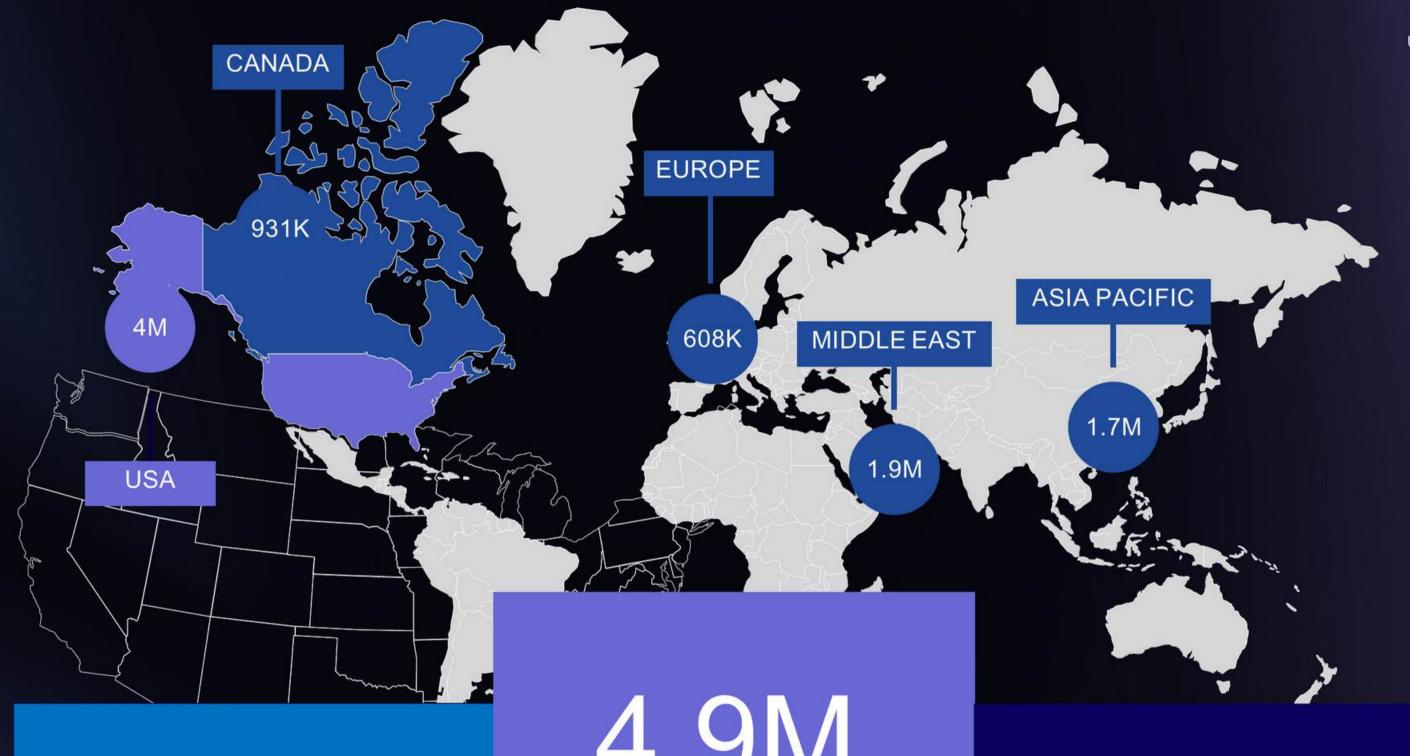

10M

Overseas Filipinos

4.9M

Filipinos in the US and Canada

3RD

Largest Asian group in North America after China and India

The Filipino population is one of the fastest growing Asian immigrant groups. By 2021, the Filipino population neared 1 Million or 2.6% of the country's total population.