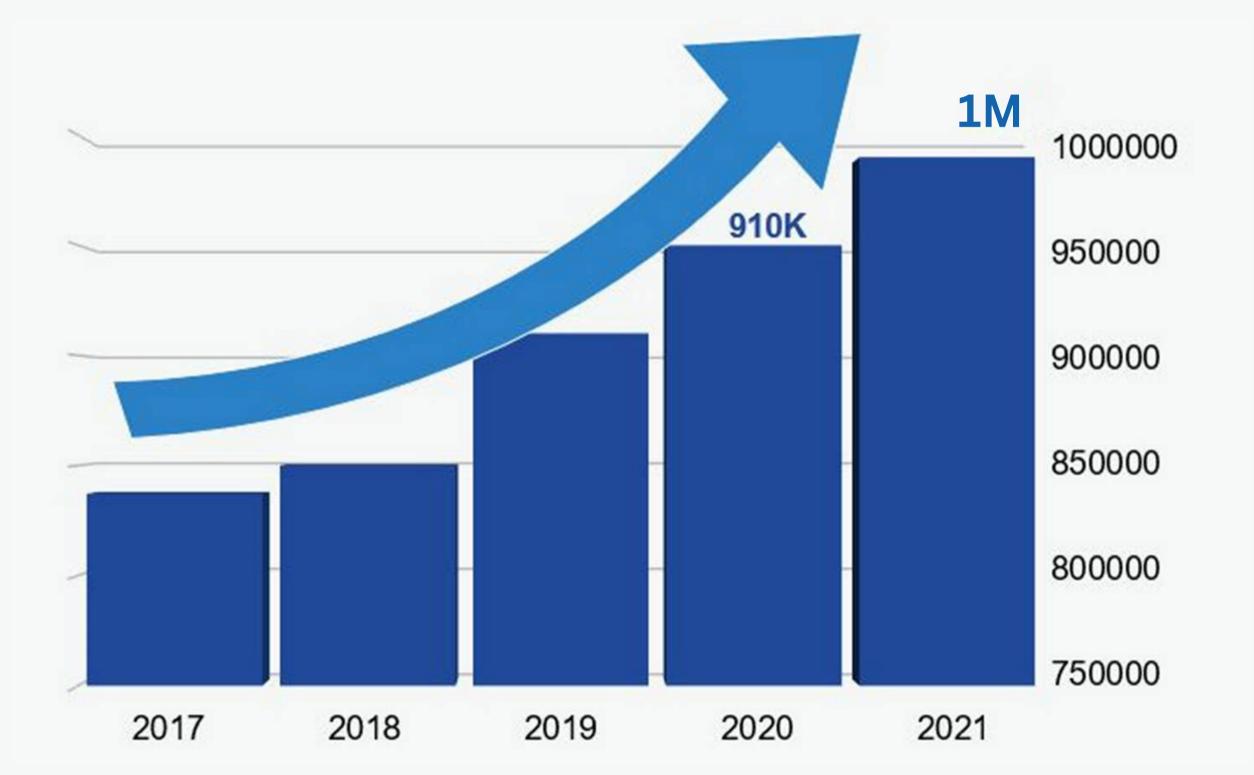

10M

Overseas Filipinos

4.9M

Filipinos in the US and Canada

3RD

Largest Asian group in North America after China and India

The Filipino population is one of the fastest growing Asian immigrant groups. By 2021, the Filipino population neared 1 Million or 2.6% of the country's total population.

Filipino (+177,000) population saw the biggest increases from 2016 to 2021