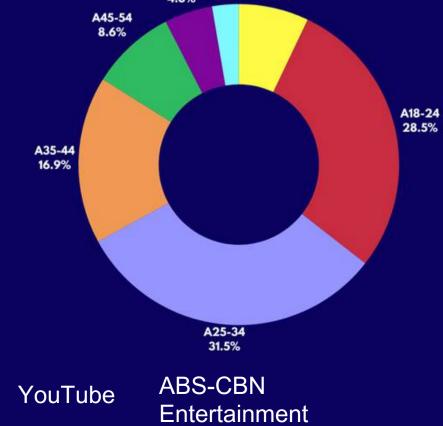

## OUR AUDIENCE

- Among linear viewers, there is an almost even spread across the age ranges 18– 20, 21–24, 25–34 and 35–49, though a bigger chunk still comprise of those 50 yrs old and older..
- Among OTT viewers, 2/3rds (67%)
   belong to ages 18 44.
- Among YT viewers, 60% of those who watch News come from 25-54 y.o. bracket, while 60% of those who watch Entertainment come from 18-34 bracket.

# OUR AUDIENCE

Linear

The Filipino Channel

Source: Comscore (3rd Quarter 2023)