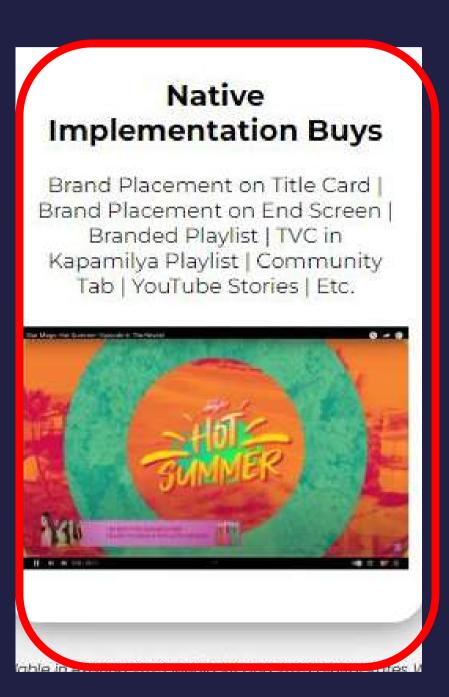

## **ADVERTISING OPPORTUNITIES**

Branded promotional artcard and plug | In-program segment sponsorship | branded body bumper | Customized games | Celebrity endorser guesting | Product intrusion | Program graphics | Edit downs for posting on TFC/ABS-CBN social media/YouTube