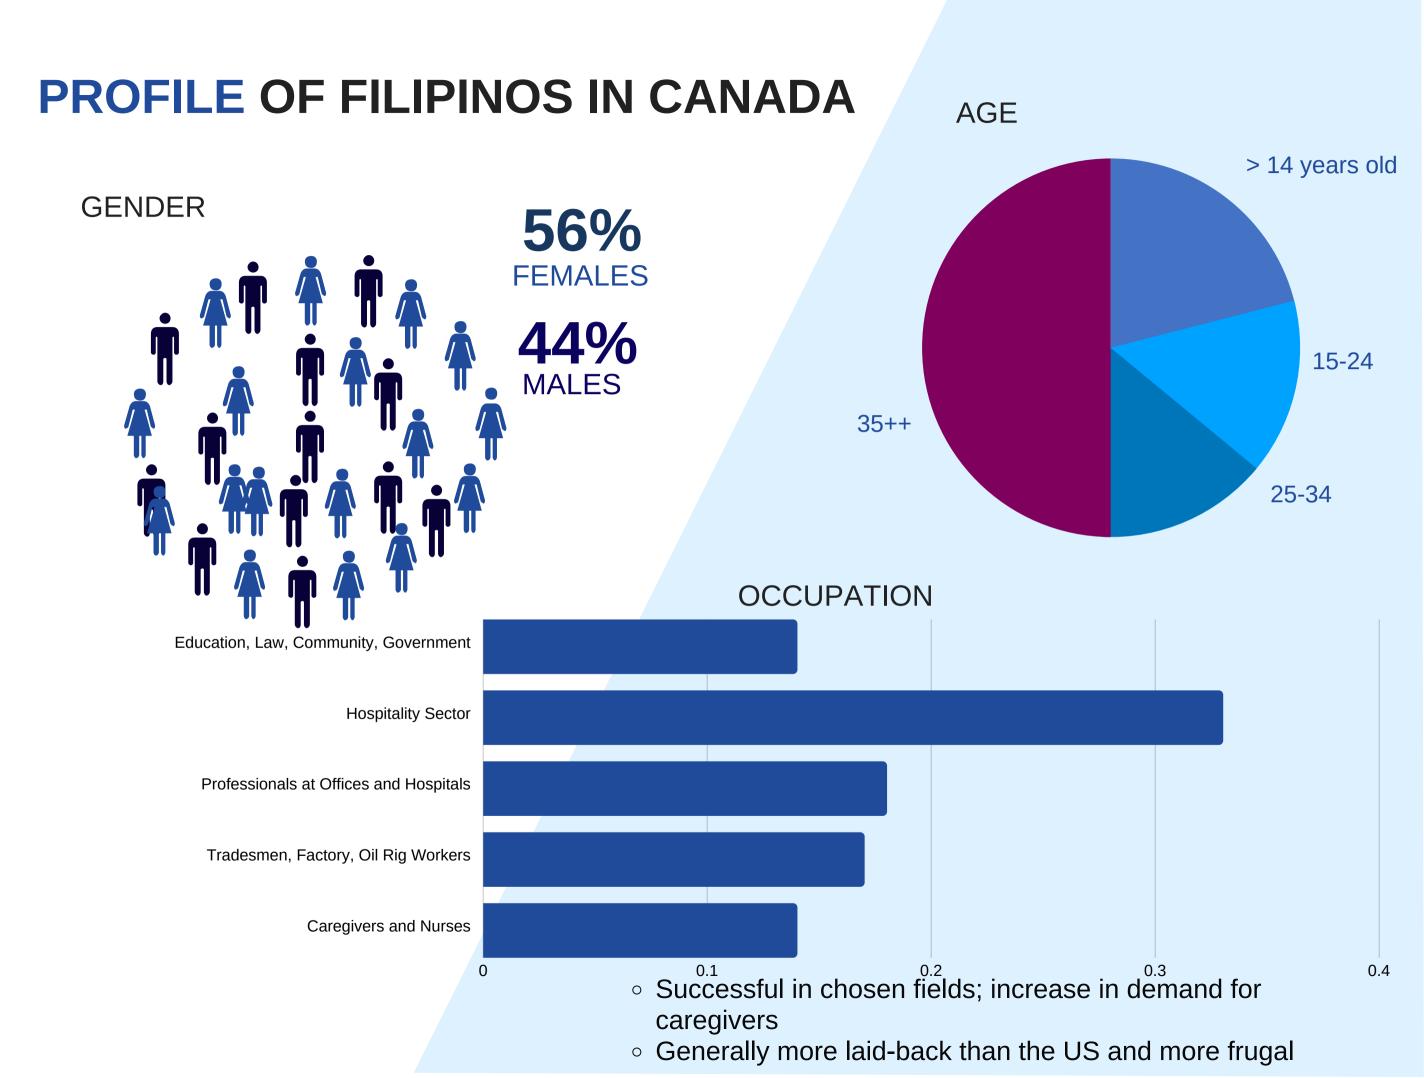

# FILIPINOS ARE ONE OF THE FASTEST GROWING IMMIGRANT GROUPS IN CANADA

MOST POPULATED PROVINCES
Filipino and Filipino-Canadian
population in the country are
concentrated in 4 Canadian
provinces – Ontario, Alberta, British
Columbia, and Manitoba – as more
than 90% of them reside and work in
those provinces.

#### **VALUES**

- Family centricity, homebound/indoor activities
- Work
- Mostly staying indoors (watch tv, internet)
- Activities out of home (Church, grocery, visit relatives, malls, friends)

#### LANGUAGE

- 87.5% of all Filipinos in Canada speak Tagalog
- Other dialects spoken by immigrants are Bikolano, Cebuano, Hiligaynon, Ilocano, Pampango, Pangasinan, and Waray-waray

SOURCES: Source: StatsCan. 2021 Census | ABS-CBN Market Survey 2018