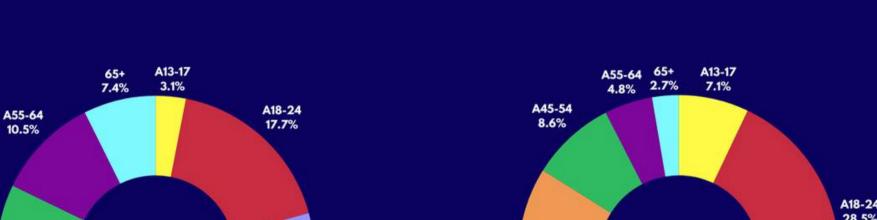

## OUR AUDIENCE

- Among linear viewers, there is an almost even spread across the age ranges 18– 20, 21–24, 25–34 and 35–49, though a bigger chunk still comprise of those 50 yrs old and older..
- Among OTT viewers, 2/3rds (67%)
   belong to ages 18 44.
- Among YT viewers, 60% of those who watch News come from 25-54 y.o. bracket, while 60% of those who watch Entertainment come from 18-34 bracket.

# OUR AUDIENCE

Linear

The Filipino Channel

Source: Comscore (3rd Quarter 2023)