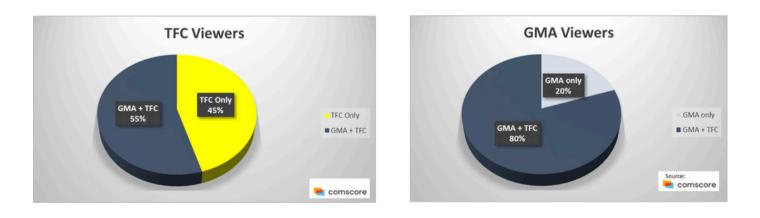

# **OCTOBER HIGHLIGHTS**

TFC was the most-watched multi-cultural network during the period of 9/30-10/27

On weekdays and weekends, TFC reached more HH across key dayparts than GMA

Advertising on TFC alone will already reach 80% of GMA viewers.