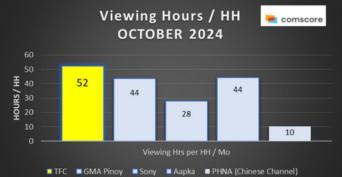

# **OCTOBER HIGHLIGHTS**

TFC was the most-watched multi-cultural network during the period of 9/30-10/27

On weekdays and weekends, TFC reached more HH across key dayparts than GMA

Advertising on TFC alone will already reach 80% of GMA viewers.