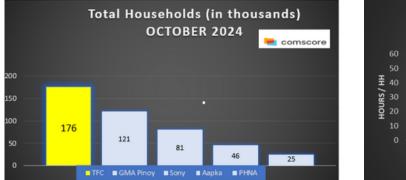

# **OCTOBER HIGHLIGHTS**

TFC was the most-watched multi-cultural network during the period of 9/30-10/27

On weekdays and weekends, TFC reached more HH across key dayparts than GMA

Advertising on TFC alone will already reach 80% of GMA viewers.