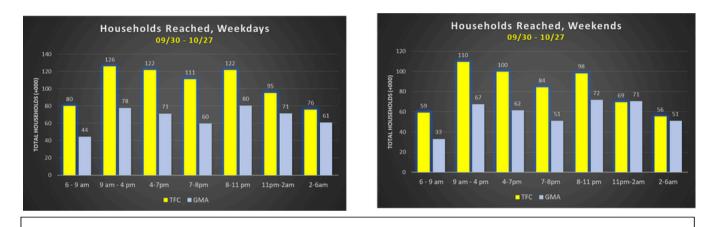

# **OCTOBER HIGHLIGHTS**

TFC was the most-watched multi-cultural network during the period of 9/30-10/27

On weekdays and weekends, TFC reached more HH across key dayparts than GMA

Advertising on TFC alone will already reach 80% of GMA viewers.