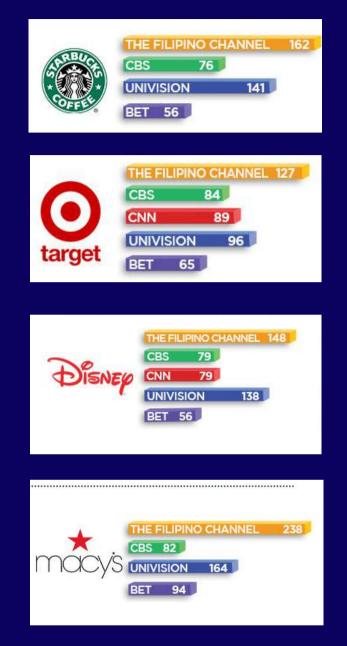

#### **TFC Viewers Over-Index In Consumption** vs. Other Network Viewers, per Comscore

**Other categories where TFC viewers** over-index in consumption preference

**Food & Pharmacy** 

\$120

**Consumer services** 

Travel

Entertainment

**Special Retail - Beauty** 