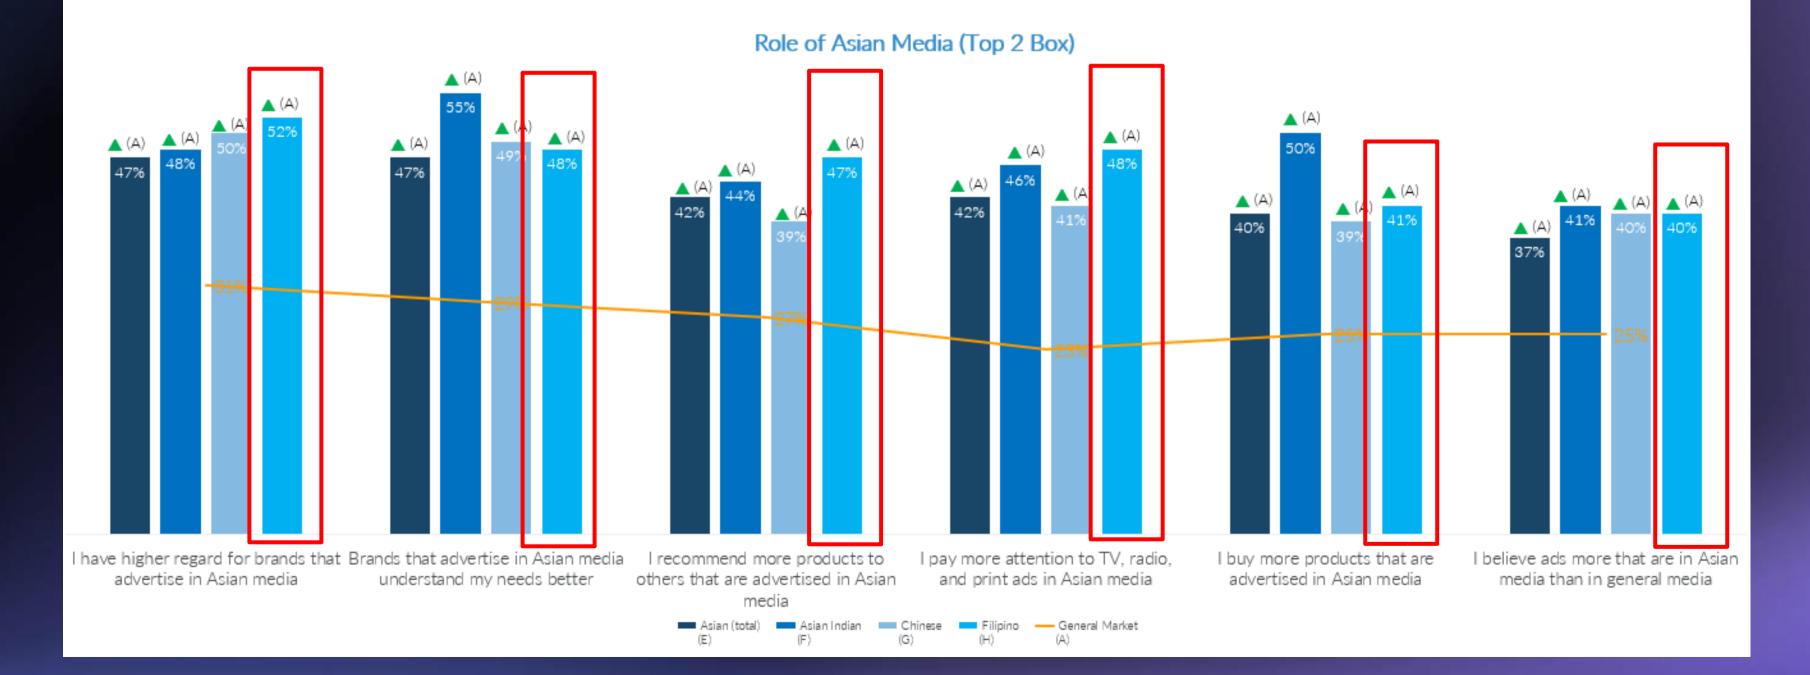

# MEDIA HABITS OF FILIPINOS

Sparkle Insights: Post Pandemic Consumer Behaviors, Attitudes and Outlook, 2022

# Filipinos across the board have a favorable impression of ads if aired on Filipino media.

THE FILIPINO CHANNEL