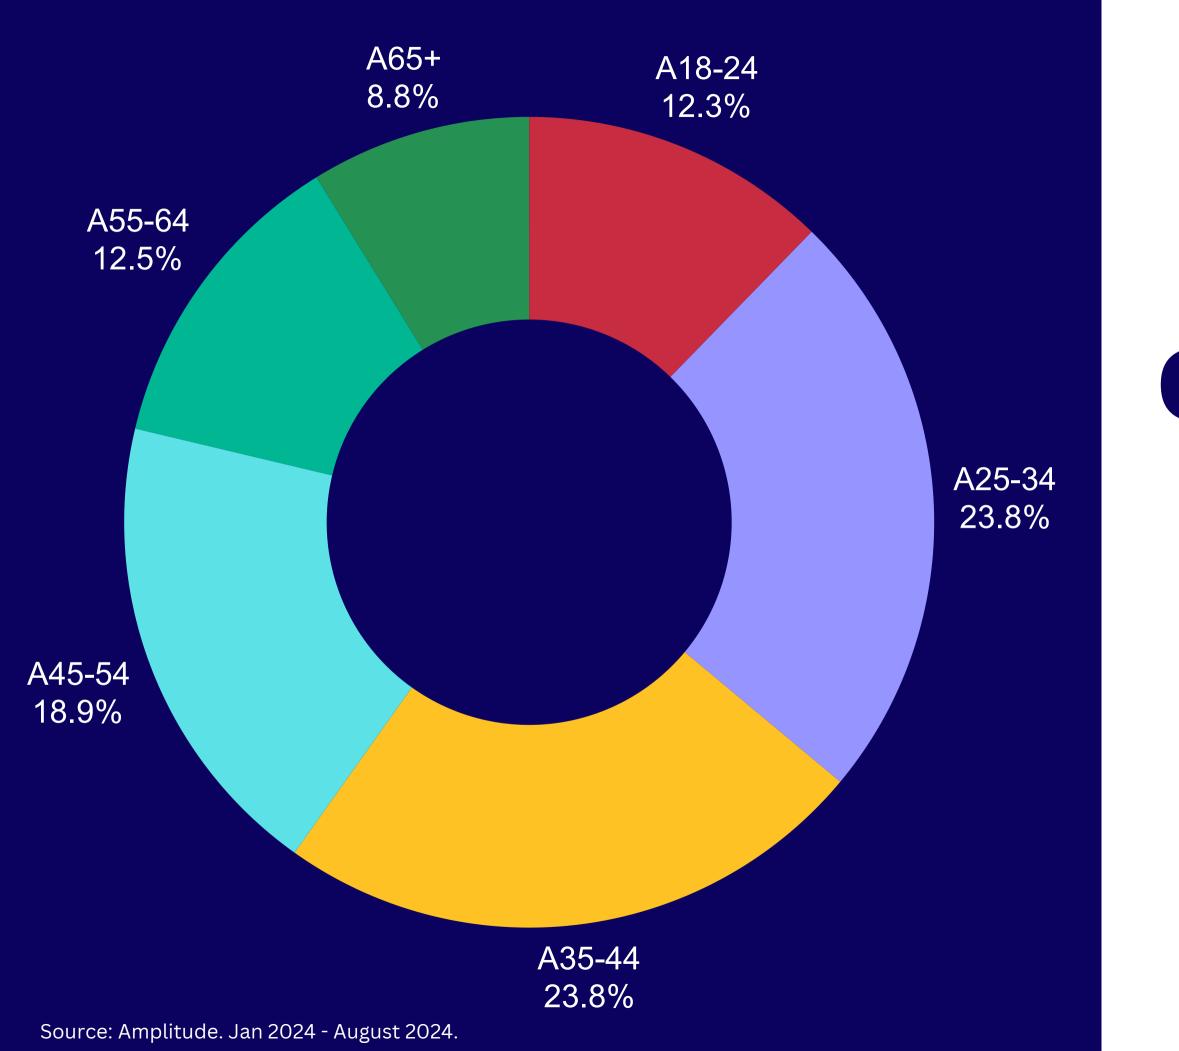

# **OUR AUDIENCE** Linear The Filipino Channel

# OUR **AUDIENCE**

- Among linear viewers, there is an almost even spread across the age ranges 18-20, 21-24, 25-34 and 35-49, though a bigger chunk still comprise of those 50 yrs old and older.
- Among OTT viewers, 2/3rds (67%) belong to ages 25 - 54.
- Among YT viewers, 65% of those who watch News come from 25-54 y.o. bracket, while 78% of those who watch Entertainment come from 18-44 bracket.