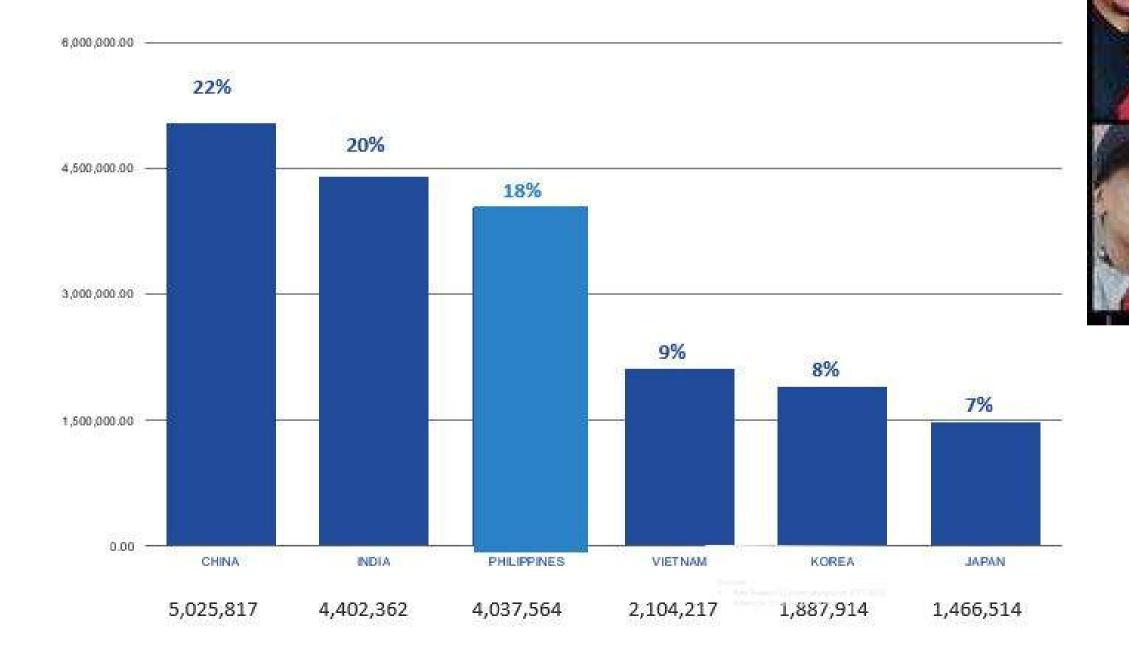

# FILIPINOS ARE THE 3RD LARGEST ASIAN GROUP IN THE US

Sources: • Pew Research Center analysis of 2017-2019 American Community Survey