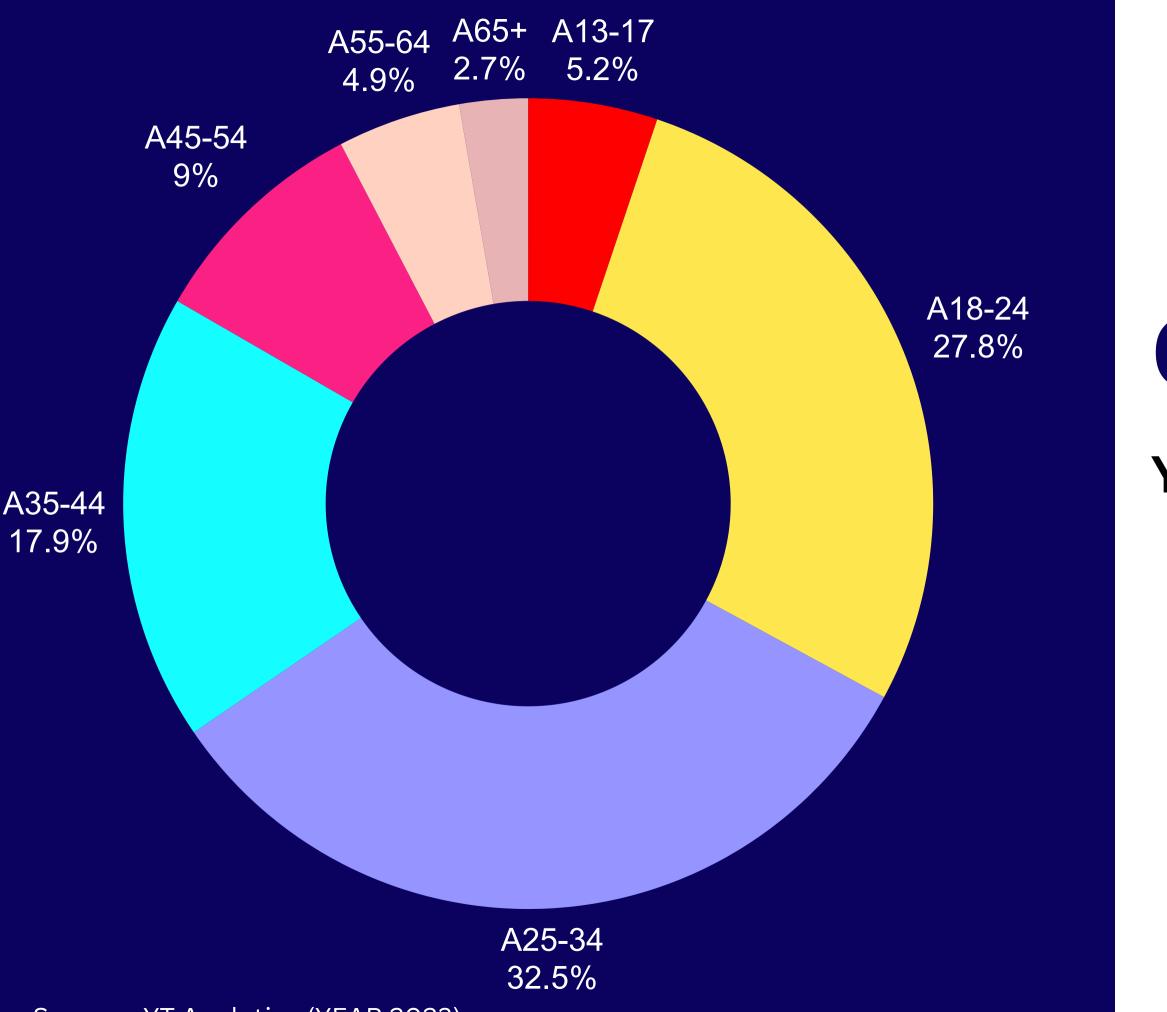

IPTV/iWantTFC\*\*

**288K** 



YOUTUBE\*\*\* 668K

Sources: \*Comscore \*\*Amplitude \*\*\*YouTube Analytics





# The Filipino Channel – The Family Dynamic



31%

81% of HH w/ Children Present that consumed TFC content in 2023 had one or two kids





#### Source: Comscore (3rd Quarter 2023)

# **OUR AUDIENCE** Linear The Filipino Channel

# OUR **AUDIENCE**

- Among linear viewers, there is an almost even spread across the age ranges 18-20, 21-24, 25-34 and 35-49, though a bigger chunk still comprise of those 50 yrs old and older.
- Among OTT viewers, 2/3rds (67%) belong to ages 25 - 54.
- Among YT viewers, 65% of those who watch News come from 25-54 y.o. bracket, while 78% of those who watch Entertainment come from 18-44 bracket.



Sources: \*\*\*Amplitude \*\*\*YouTube Analytics



Source: YT Analytics (YEAR 2023)

# **OUR AUDIENCE**

# Youtube Demographics for ABS-CBN Entertainment



# **OUR AUDIENCE**

### Youtube Demographics for ABS-CBN News



# **OUR AUDIENCE**

# Demographics for iWantTFC



# TFC IS STILL THE MOST-WATCHED MULTI-CULTURAL NETWORK

186K Household watched TFC for the month of September





### TFC reached more households across key dayparts on weekdays & weekends



#### September 2024

#### 08/26 - 09/29 106 91 78 78 75 73 67 62 56 4-7pm 7-8pm 8-11 pm 11pm-2am 2-6am TFC GMA

# **TOP SHOWS FOR TFC**













# iW iWantTFC

\*

and the state of the state

Constant of the

\$2,885as

man of failure commu-

and Apple Charles and Index of the local Displace of logaria, Mini Sajara be

terine fields income

and the second Manage in the private