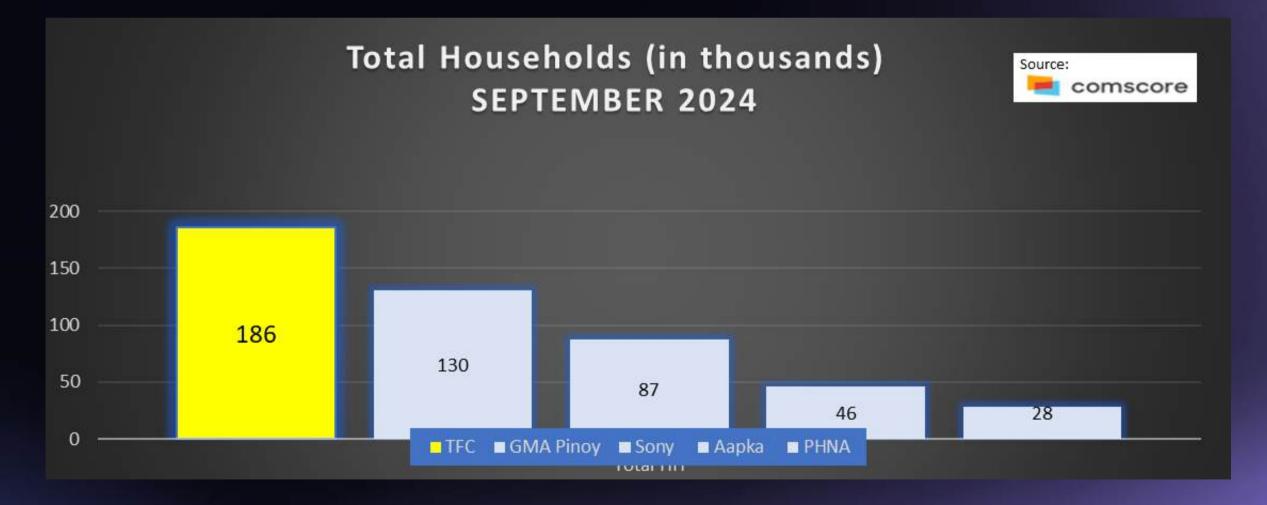

# TFC IS STILL THE MOST-WATCHED MULTI-CULTURAL NETWORK

186K Household watched TFC for the month of September