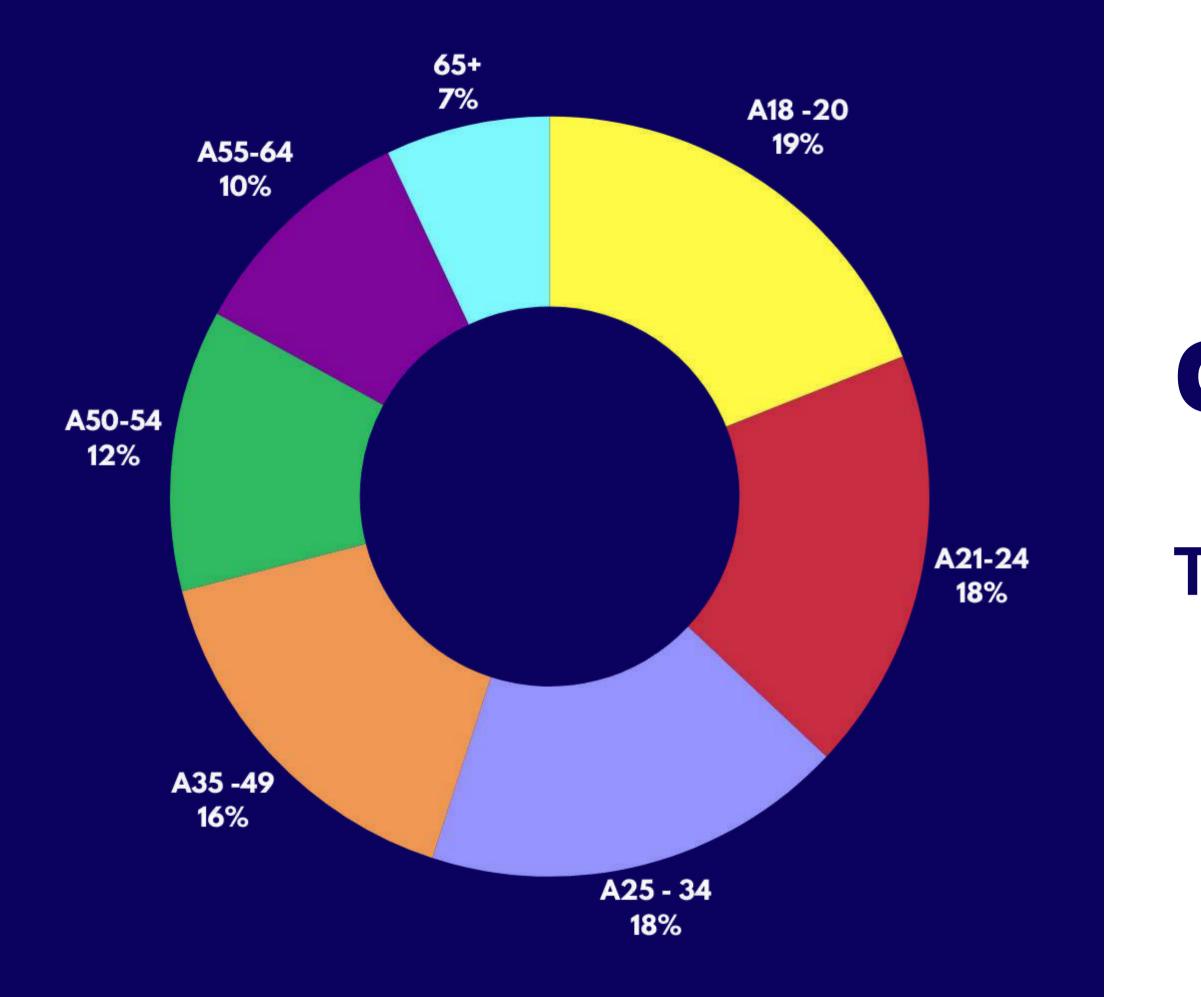

# **OUR AUDIENCE** Linear The Filipino Channel

# OUR **AUDIENCE**

- Among linear viewers, there is an almost even spread across the age ranges 18-20, 21-24, 25-34 and 35-49, though a bigger chunk still comprise of those 50 yrs old and older.
- Among OTT viewers, 2/3rds (67%) belong to ages 25 - 54.
- Among YT viewers, 65% of those who watch News come from 25-54 y.o. bracket, while 78% of those who watch Entertainment come from 18-44 bracket.