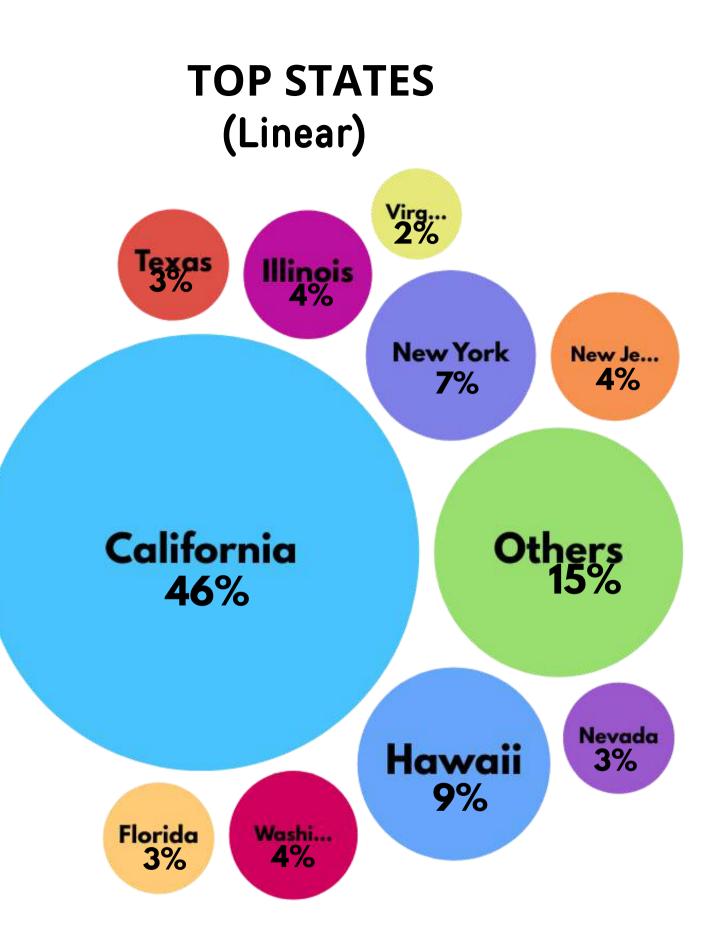

# **OUR AUDIENCE** Linear The Filipino Channel

# OUR **AUDIENCE**

- Among linear viewers, there is an almost even spread across the age ranges 18-20, 21-24, 25-34 and 35-49, though a bigger chunk still comprise of those 50 yrs old and older.
- Among OTT viewers, 2/3rds (67%) belong to ages 25 - 54.
- Among YT viewers, 65% of those who watch News come from 25-54 y.o. bracket, while 78% of those who watch Entertainment come from 18-44 bracket.