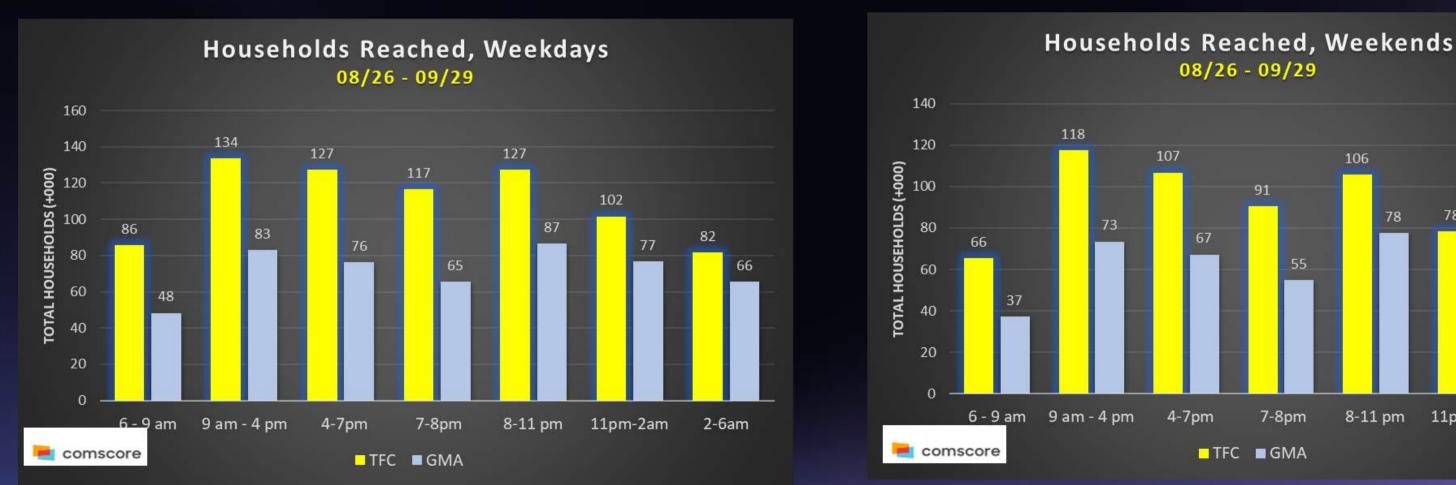

### TFC reached more households across key dayparts on weekdays & weekends

#### September 2024

#### 08/26 - 09/29 106 91 78 78 75 73 67 62 56 4-7pm 7-8pm 8-11 pm 11pm-2am 2-6am TFC GMA