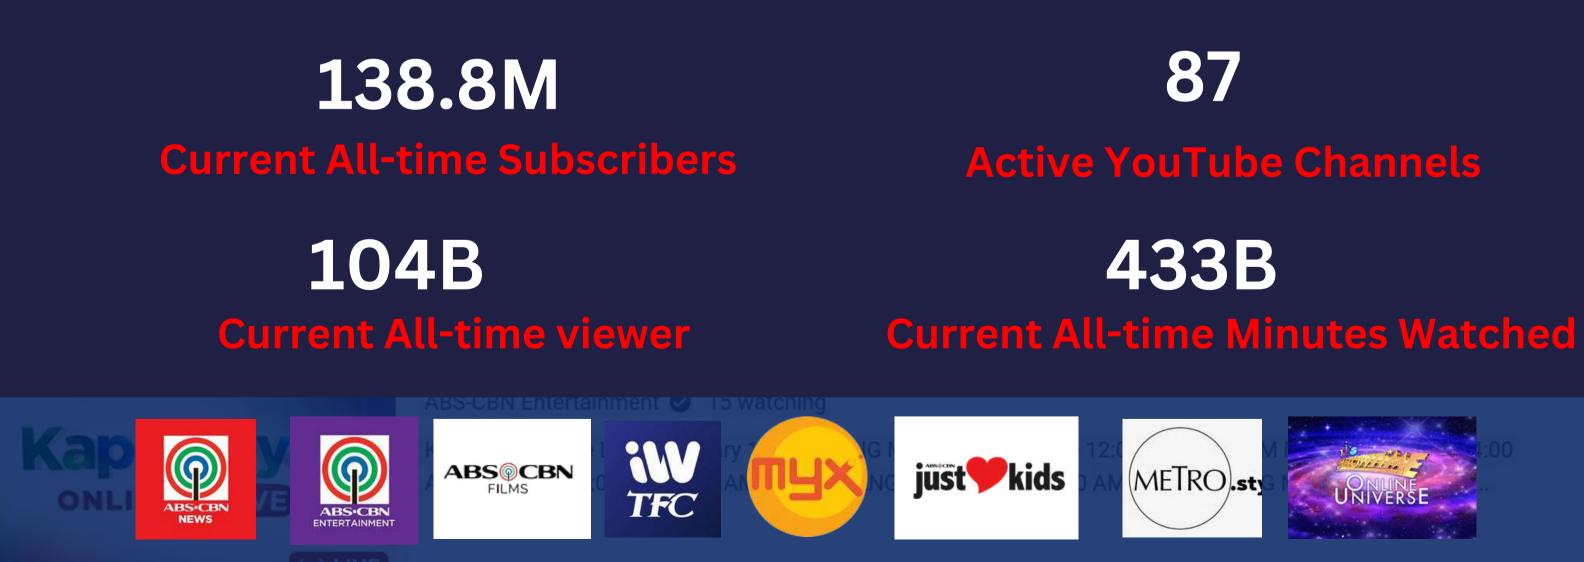

#### **On-ground Events**

• On-ground events engaging new markets and experimenting with new formats Virtual Events

CABLE/SATELLITE\*

**791K** 

IPTV/iWantTFC\*\*

**288K** 

YOUTUBE\*\*\* 668K

Sources: \*Comscore \*\*Amplitude \*\*\*YouTube Analytics