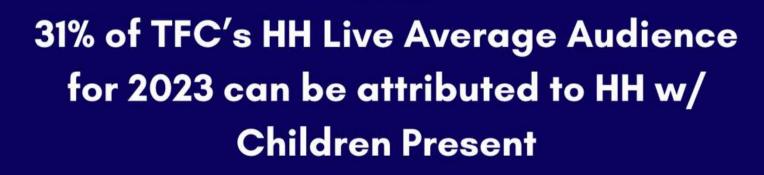

# The Filipino Channel – The Family Dynamic

31%

81% of HH w/ Children Present that consumed TFC content in 2023 had one or two kids