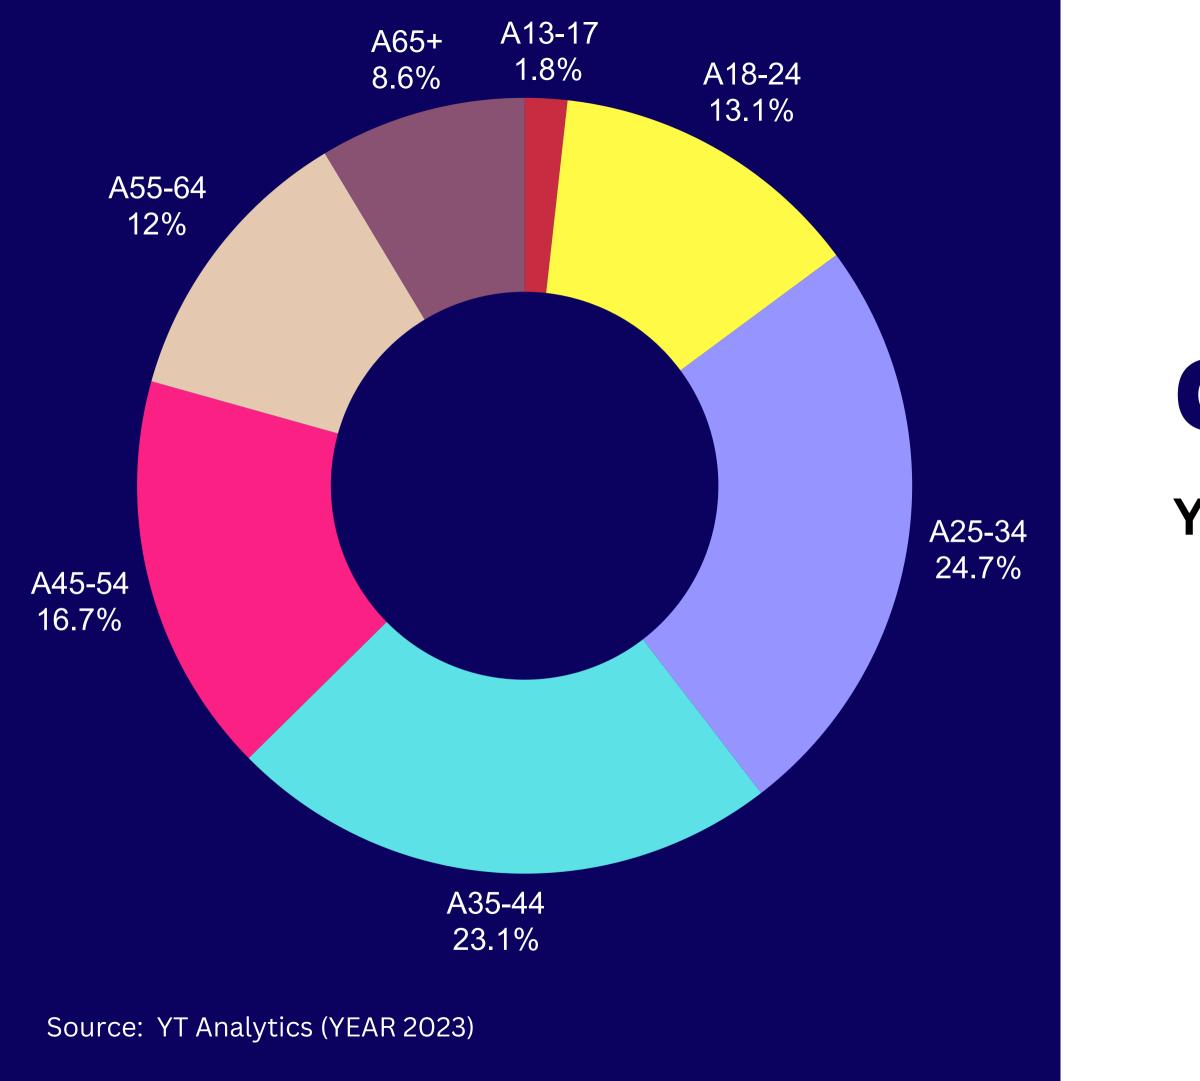

tics





# The Filipino Channel – The Family Dynamic



31%

81% of HH w/ Children Present that consumed TFC content in 2023 had one or two kids





#### Source: Comscore (3rd Quarter 2023)

# **OUR AUDIENCE** Linear The Filipino Channel

# OUR **AUDIENCE**

- Among linear viewers, there is an almost even spread across the age ranges 18-20, 21-24, 25-34 and 35-49, though a bigger chunk still comprise of those 50 yrs old and older.
- Among OTT viewers, 2/3rds (67%) belong to ages 25 - 54.
- Among YT viewers, 65% of those who watch News come from 25-54 y.o. bracket, while 78% of those who watch Entertainment come from 18-44 bracket.



Sources: \*\*\*Amplitude \*\*\*YouTube Analytics



Source: YT Analytics (YEAR 2023)

# **OUR AUDIENCE**

# Youtube Demographics for ABS-CBN Entertainment



# **OUR AUDIENCE**

### Youtube Demographics for ABS-CBN News



# **OUR AUDIENCE**

# Demographics for iWantTFC



# TFC IS STILL THE MOST-WATCHED MULTI-CULTURAL NETWORK

186K Household watched TFC for the month of September





### TFC reached more households across key dayparts on weekdays & weekends



#### September 2024

#### 08/26 - 09/29 106 91 78 78 75 73 67 62 56 4-7pm 7-8pm 8-11 pm 11pm-2am 2-6am TFC GMA

# **TOP SHOWS FOR TFC**













# iW iWantTFC

\*

and the state of the state

Constant of the

\$2,885as

man of failure commu-

and Apple Charles and Index of the local Displace of logaria, Mini Sajara be

terine fields income

and the second Manage in the private lines of the

The fair of

terring the second The Part Lines of Long

and the local prior time begins

A