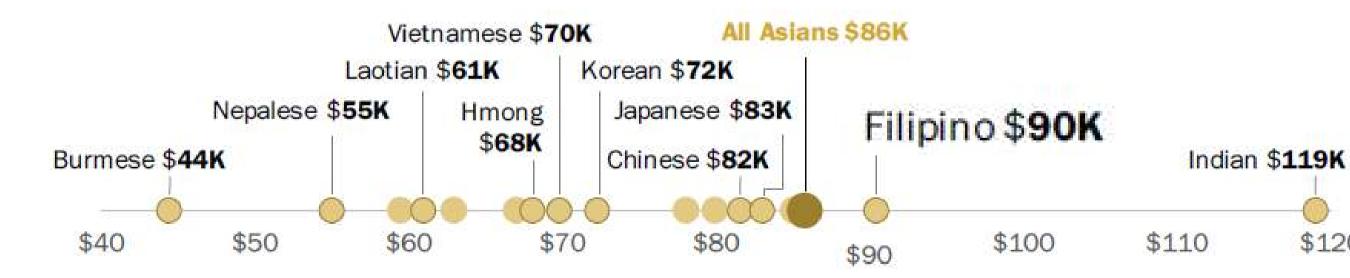

# **FILIPINOS ARE THE 2ND HIGHEST INCOME EARNERS AMONG OTHER ETHNICITIES** IN THE US

### Median household income varies widely among Asian Americans

Median annual household income, 2019, by origin group

Sources:

• Pew Research Center analysis of 2017-2019 American Community Survey