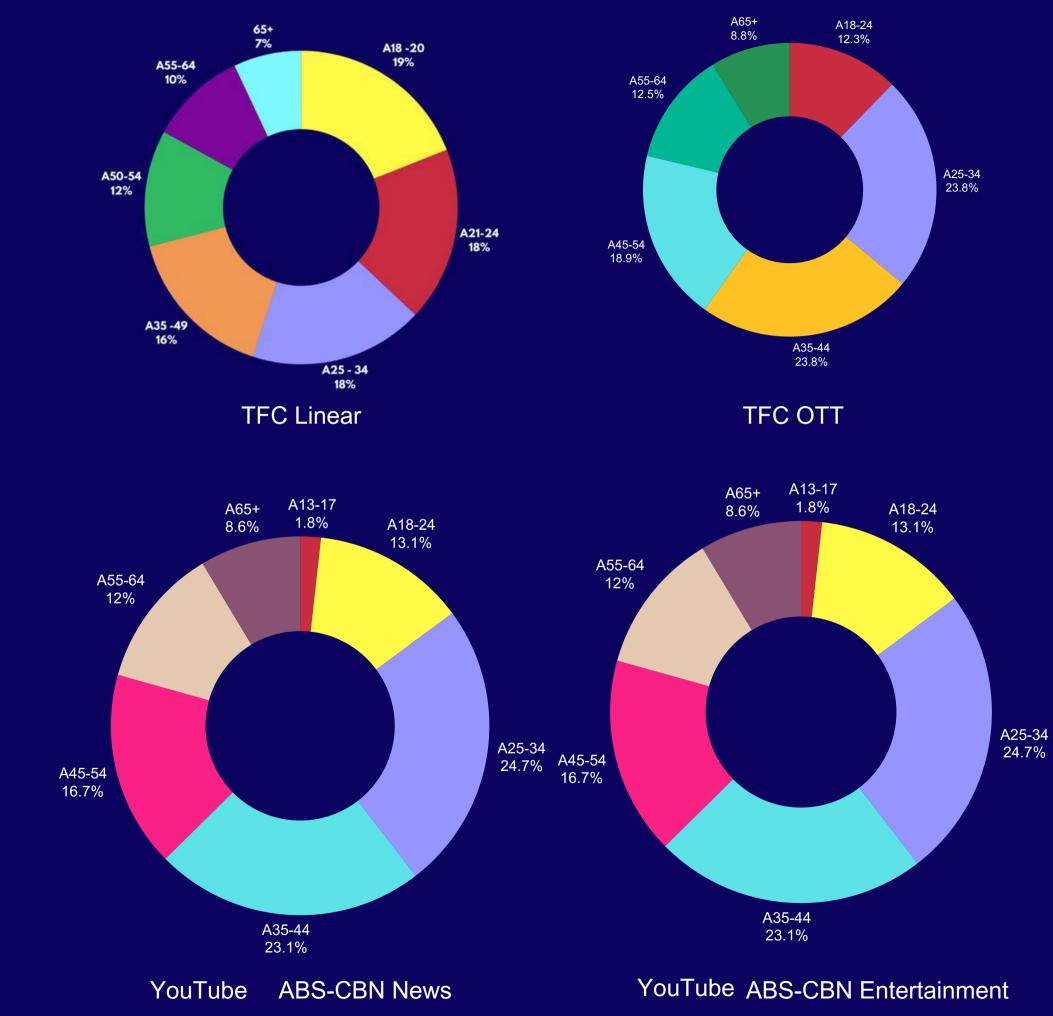

# OUR **AUDIENCE**

- Among linear viewers, there is an almost even spread across the age ranges 18-20, 21-24, 25-34 and 35-49, though a bigger chunk still comprise of those 50 yrs old and older.
- Among OTT viewers, 2/3rds (67%) belong to ages 25 - 54.
- Among YT viewers, 65% of those who watch News come from 25-54 y.o. bracket, while 78% of those who watch Entertainment come from 18-44 bracket.

Sources: \*\*\*Amplitude \*\*\*YouTube Analytics

Source: YT Analytics (YEAR 2023)