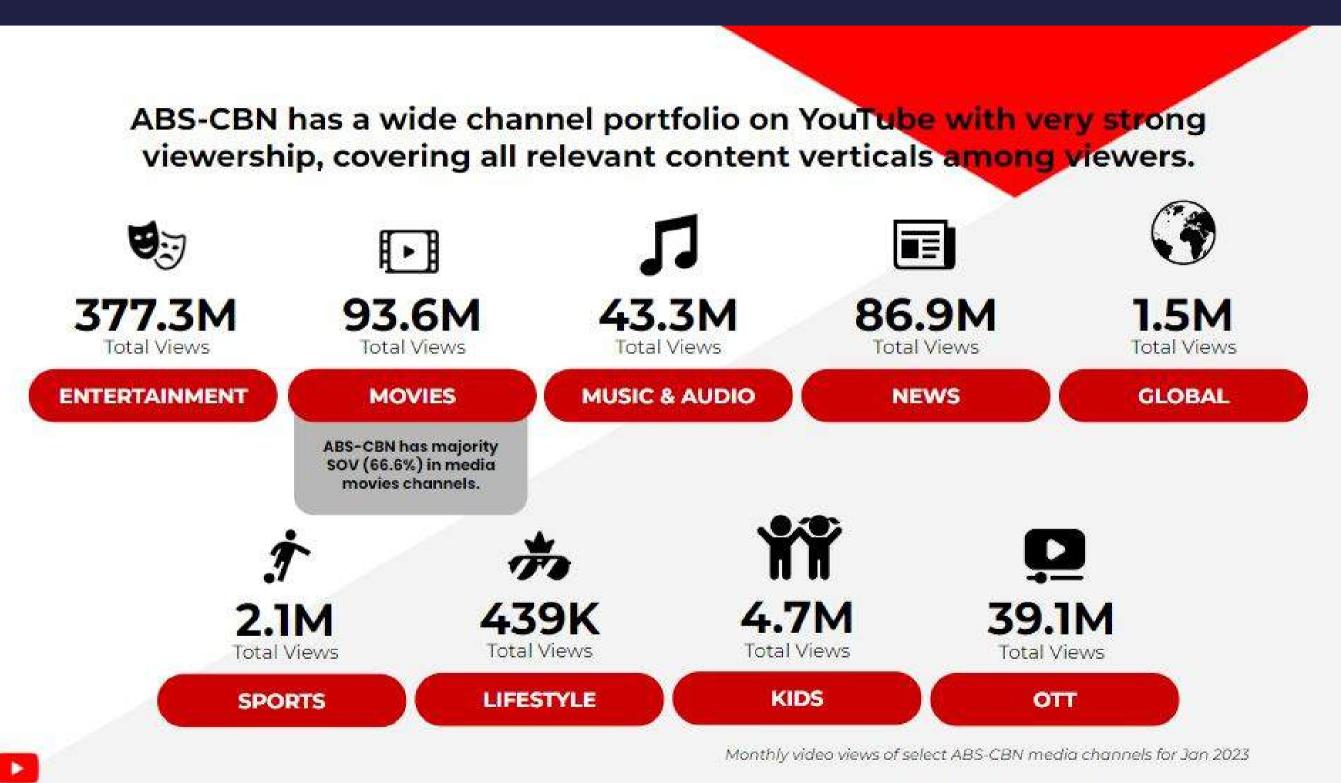

#### **Online and Social Media**

- Widest digital footprint of Filipino content in leading online publishers of news, entertainment, sports, music, lifestyle through **ABS-CBN** websites
- One of the most subscribed and followed accounts on various social media platforms